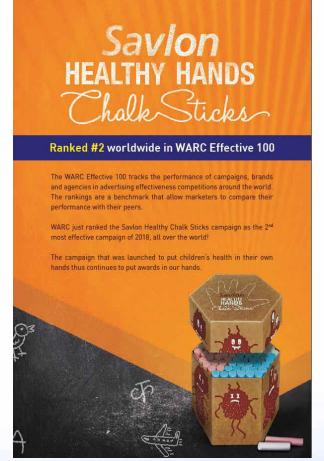

#### Savlon 'Healthy Hands Chalk Sticks' Campaign: Global Recognition

2018)

Won 7 Cannes Lions (2017)

Ranked Second most effective campaign in 2018 globally by WARC.