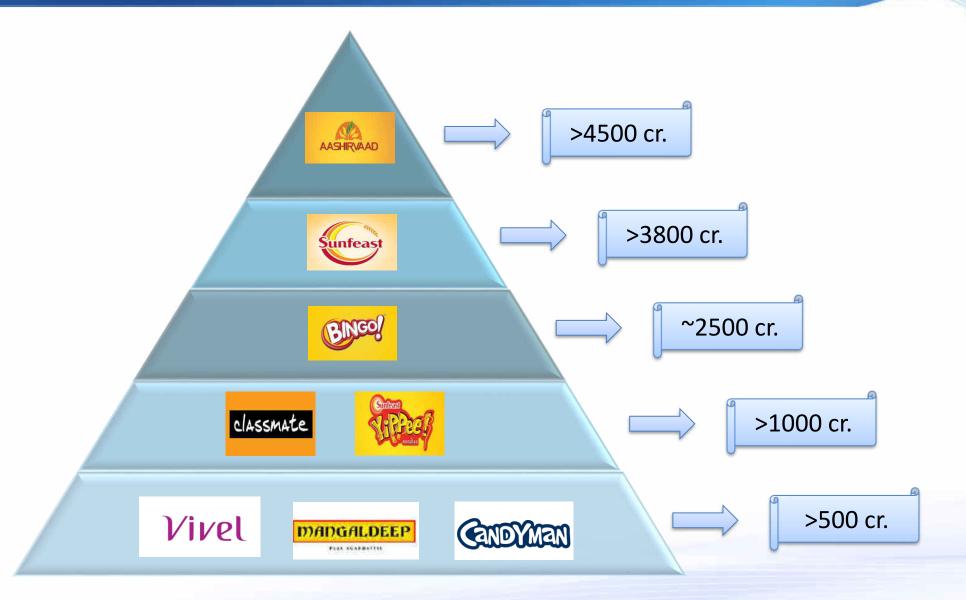

#### Creating over 25 world-class mother brands for Indian Consumers

,....,

## Annual Consumer Spends of over 18000 cr. (FY19)

#### Impressive market standing in a relatively short span of time

# 1 in Branded Atta

# 1 in Notebooks

#1 in Cream Biscuits
# 3 Overall

# 2 in Deodorants

# 1 in Bridges segment # 1 in Potato Chips (South)

# 2 in Bodywash

#2 in Noodles

#1 in Dhoop # 2 in Agarbatti