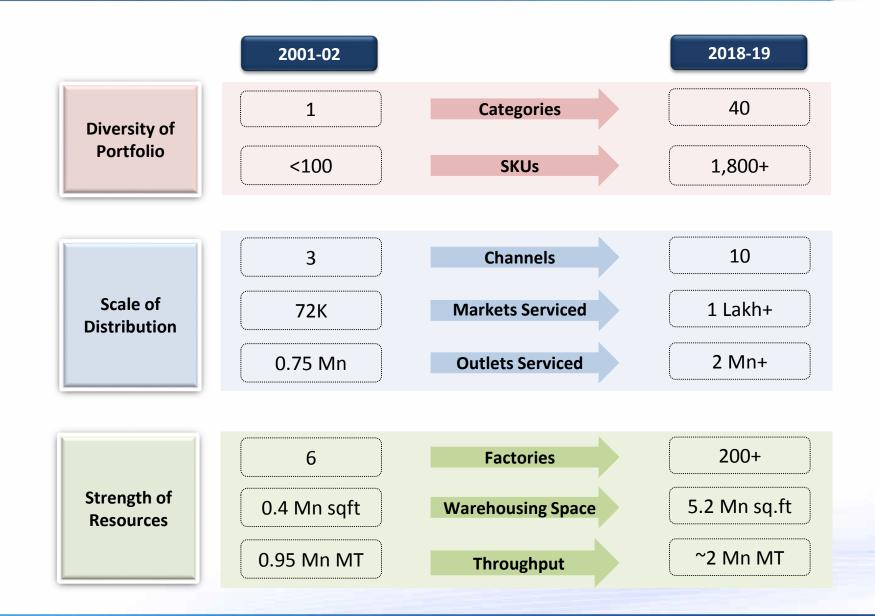

on DC 20549

<u>U.S.A.</u>

Societe de la Bourse de Luxembourg cc:

35A Boulevard Joseph II L - 1840 Luxembourg





# Creating Multiple Drivers of Growth through Responsible Competitiveness

Morgan Stanley's 21<sup>st</sup> Annual India Summit 12<sup>th</sup> June 2019

# ITC Today: Contributing to all sectors of the economy Agriculture, Manufacturing & Services



- > Leading FMCG marketer in India
- ➤ Clear market leader in the Indian paperboards, paper and packaging industry scale, profitability & sustainability
- 2<sup>nd</sup> largest Hotel chain by Revenue, leader in profitability
   & trailblazer in Green Hoteliering
- > India's foremost Agribusiness player pioneering rural transformation
- Global exemplar in Sustainability













#### **ITC FMCG Business Transformation**





#### Performance Track Record – Last 10 Years



(₹ cr.)









ITC TSR: 20.3% Vs. Sensex: 14.8%

**Growth largely organic-led and funded through Retained Earnings** 

#### ITC ranks amongst the Top 3 Contributors to Exchequer (pvt. sector)







Cumulative **Value Addition** in the last 5 years @ 2.2 lakh cr. **Contribution to Exchequer** @ 1.6 lakh cr.

#### ITC consistently in the Top League





#### **Global Exemplar in Sustainability**







The only Company in the world to be:



Carbon Positive 14 years



Water Positive 17 years



Solid Waste Recycling Positive 12 years



Renewable energy: Over 41% of total energy consumption

Pioneer of green building movement in India: Established 24 green buildings





World's greenest luxury hotel chain: ITC Hotels



World's highest