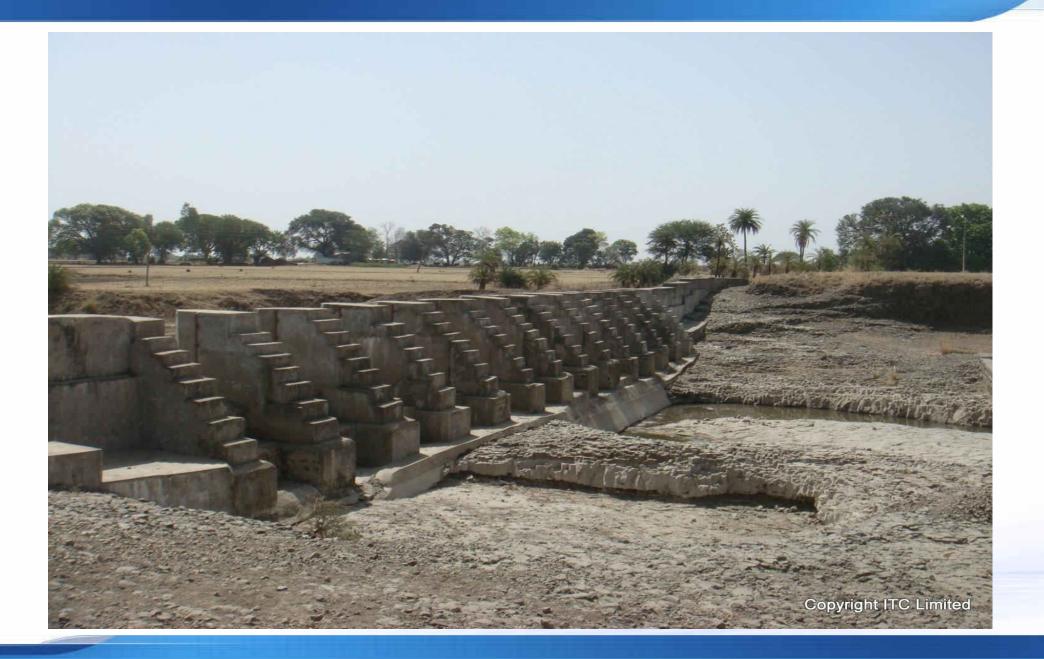

## **Watershed Development**

Over 15,000 structures creating rainwater harvesting potential of 34.6 Million KL irrigating 10.1 lakh acres (3x of ITC's net water consumption)