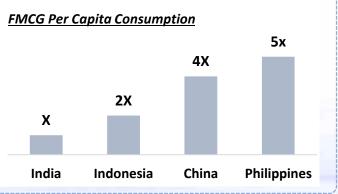

#### Structural Drivers of Growth - FMCG in India

Median age among the lowest in the world

Low penetration and per capita usage