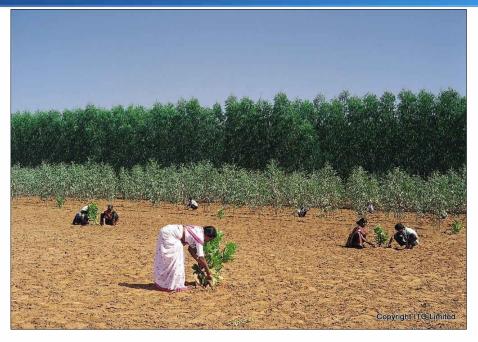

## **Social and Farm Forestry**

**Greening over 7,33,000 acres** 

**Creating 125 million person days of employment** 