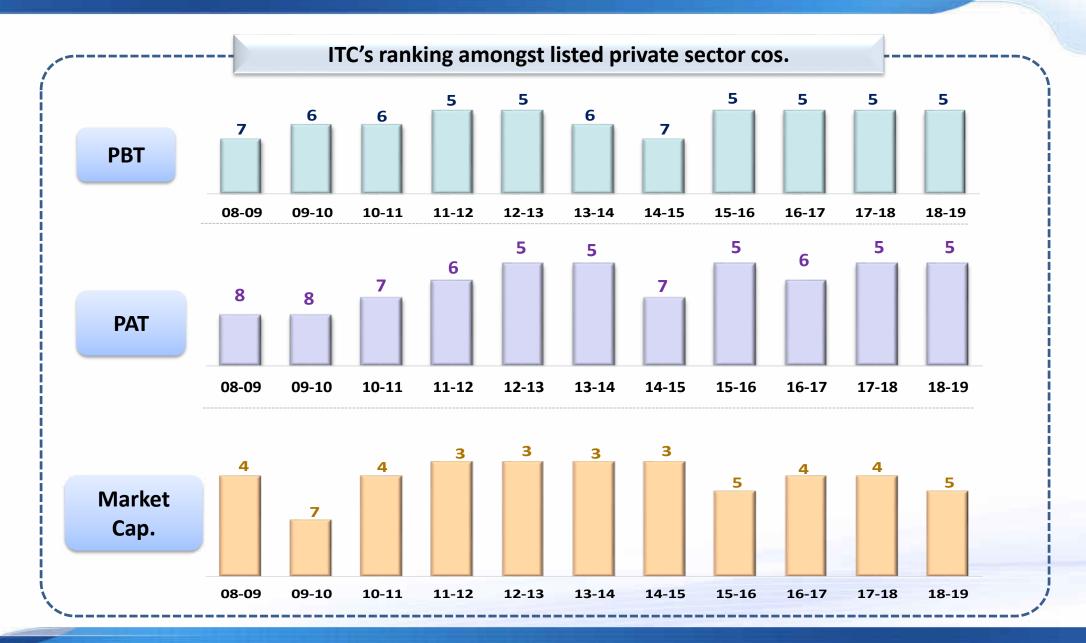

➤ Clear market leader in the Indian paperboards, paper and packaging industry scale, profitability & sustainability
- 2<sup>nd</sup> largest Hotel chain by Revenue, leader in profitability
   & trailblazer in Green Hoteliering
- > India's foremost Agribusiness player pioneering rural transformation
- Global exemplar in Sustainability













#### **ITC FMCG Business Transformation**





#### Performance Track Record – Last 10 Years



(₹ cr.)









ITC TSR: 20.3% Vs. Sensex: 14.8%

**Growth largely organic-led and funded through Retained Earnings** 

#### ITC ranks amongst the Top 3 Contributors to Exchequer (pvt. sector)







Cumulative **Value Addition** in the last 5 years @ 2.2 lakh cr. **Contribution to Exchequer** @ 1.6 lakh cr.

#### ITC consistently in the Top League





#### **Global Exemplar in Sustainability**







The only Company in the world to be:



Carbon Positive 14 years



Water Positive 17 years



Solid Waste Recycling Positive 12 years



Renewable energy: Over 41% of total energy consumption

Pioneer of green building movement in India: Established 24 green buildings





World's greenest luxury hotel chain: ITC Hotels



World's highest rated green building:

ITC Green Centre, Gurugram



World's largest LEED® Platinum certified green hotel: ITC Grand Chola, Chennai



World's first LEED®
Platinum certified
data centre:
ITC Sankhya,
Bengaluru

#### **ITC's Vision**



- Make a significant and growing contribution towards:
  - mitigating societal challenges
  - enhancing shareholder rewards

#### By

- creating multiple drivers of growt