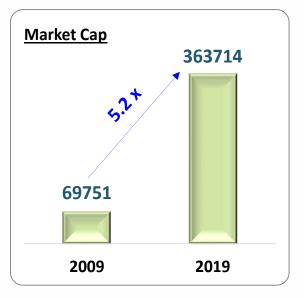

#### Performance Track Record – Last 10 Years

(₹ cr.)

ITC TSR: 20.3% Vs. Sensex: 14.8%

**Growth largely organic-led and funded through Retained Earnings** 