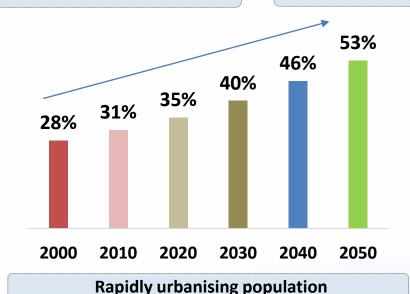

#### Structural Drivers of Growth - FMCG in India

Median age among the lowest in the world

Low penetration and per capita usage