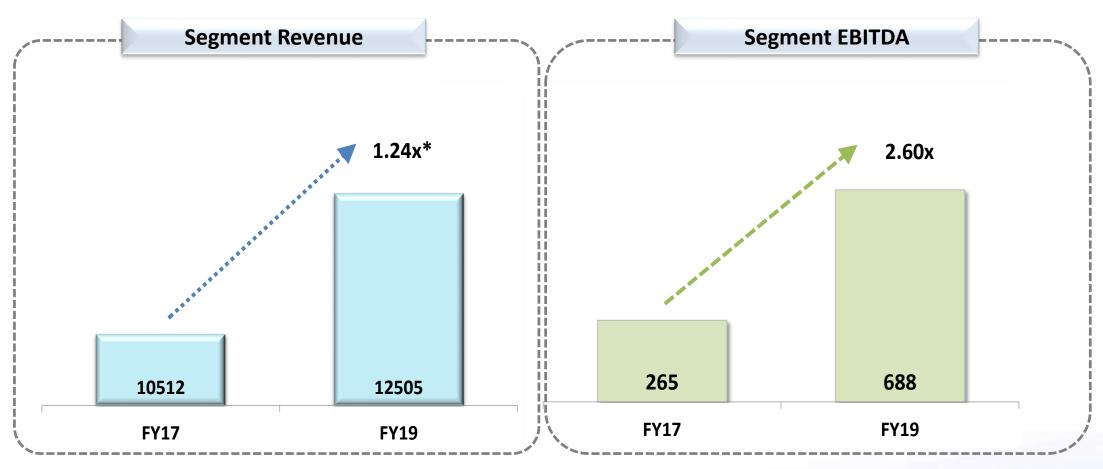

#### Rapid scale up of FMCG businesses

(₹ cr.)

**3rd Largest FMCG Player in India** 

One of the fastest growing Foods Businesses in India

# FMCG – Others: Significant increase in Scale & Profitability

(₹ cr.)