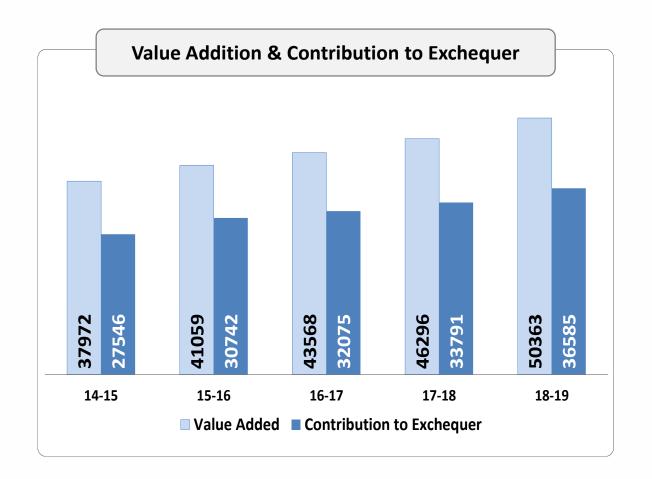

#### ITC ranks amongst the Top 3 Contributors to Exchequer (pvt. sector)

Cumulative **Value Addition** in the last 5 years @ 2.2 lakh cr. **Contribution to Exchequer** @ 1.6 lakh cr.