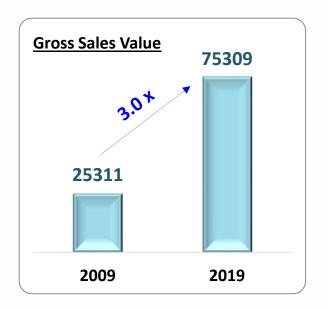

#### Performance Track Record – Last 10 Years

(₹ cr.)

ITC TSR: 20.3% Vs. Sensex: 14.8%

**Growth largely organic-led and funded through Retained Earnings** 