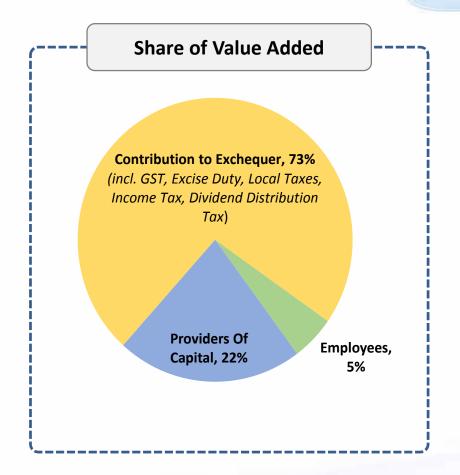

#### ITC ranks amongst the Top 3 Contributors to Exchequer (pvt. sector)

Cumulative **Value Addition** in the last 5 years @ 2.2 lakh cr. **Contribution to Exchequer** @ 1.6 lakh cr.