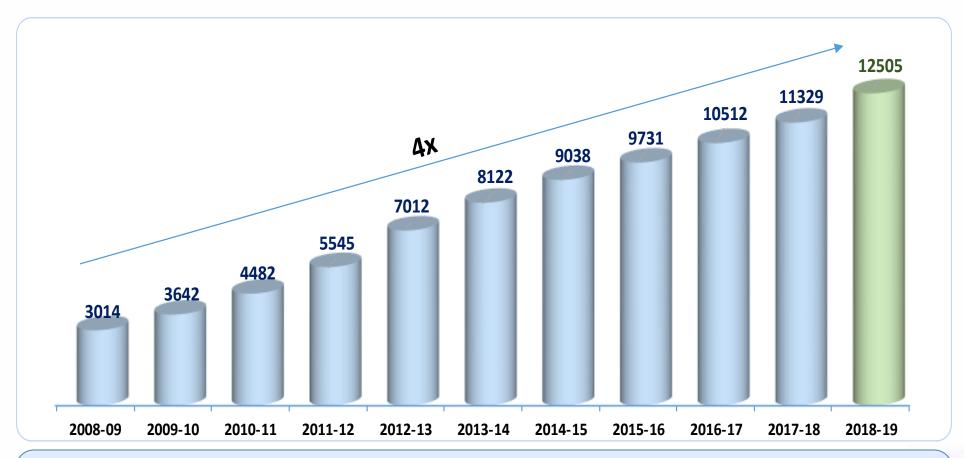

#### Performance Track Record – Last 10 Years

(₹ cr.)

ITC TSR: 20.3% Vs. Sensex: 14.8%

**Growth largely organic-led and funded through Retained Earnings** 