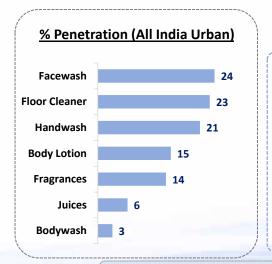

#### Structural Drivers of Growth - FMCG in India

Median age among the lowest in the world

Low penetration and per capita usage