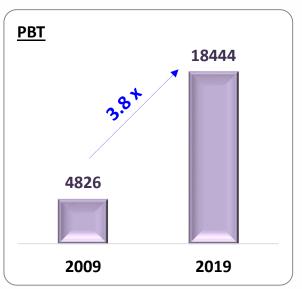

#### Performance Track Record – Last 10 Years

(₹ cr.)

ITC TSR: 20.3% Vs. Sensex: 14.8%

**Growth largely organic-led and funded through Retained Earnings** 