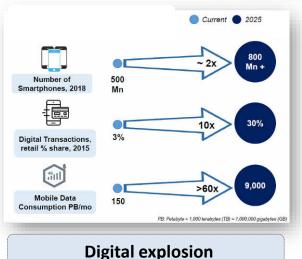

#### Structural Drivers of Growth - FMCG in India

Median age among the lowest in the world

Low penetration and per capita usage