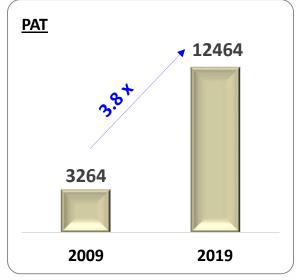

#### Performance Track Record – Last 10 Years

(₹ cr.)

ITC TSR: 20.3% Vs. Sensex: 14.8%

**Growth largely organic-led and funded through Retained Earnings** 