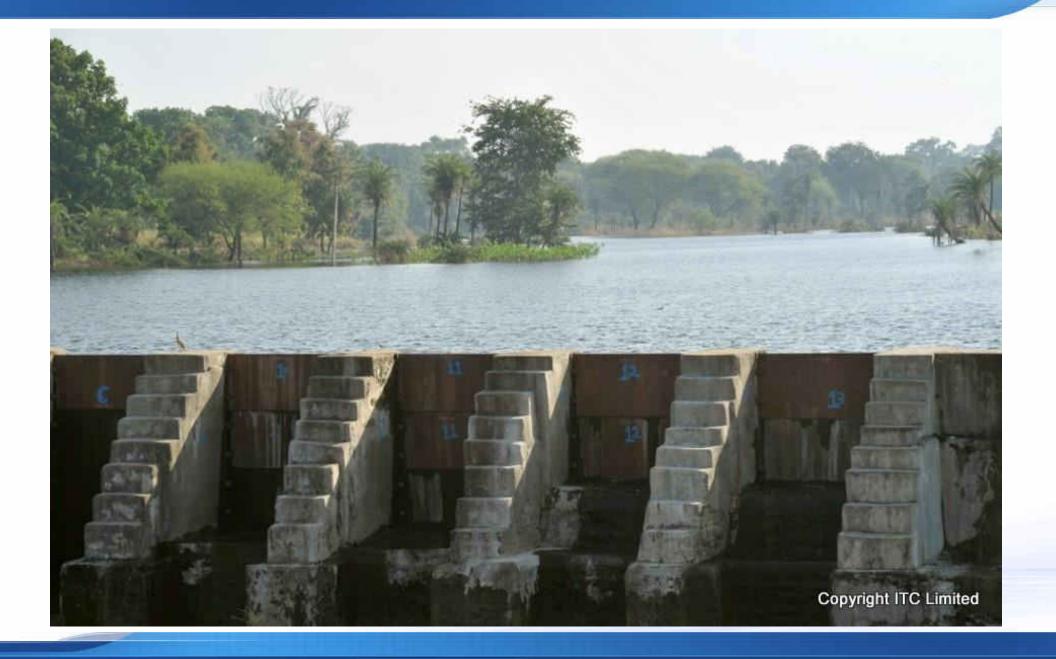

## **Watershed Development**

Over 15,000 structures creating rainwater harvesting potential of 34.6 Million KL irrigating 10.1 lakh acres (3x of ITC's net water consumption)