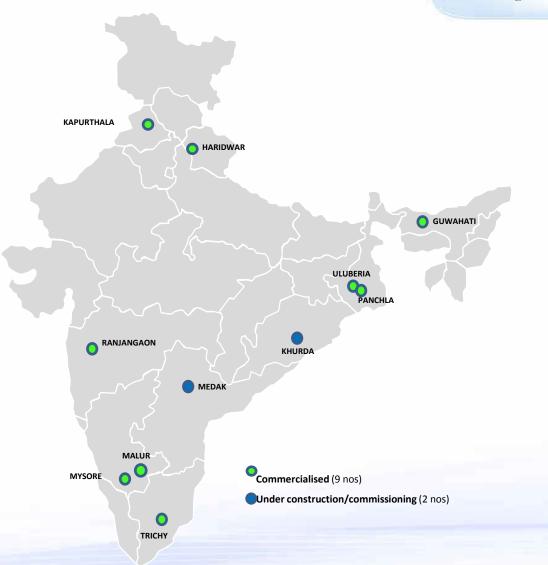

## ICML Kapurthala, Punjab

Commissioned in November 2017 - Currently manufacturing Atta, Biscuits, Beverages, Noodles, Snacks

## **ICML Trichy, Tamil Nadu**

Commissioned in August 2018 - Currently manufacturing Atta, Biscuits, Noodles, Snacks

## ICML Uluberia, West Bengal

Commissioned in November 2016 - Currently manufacturing Atta, Biscuits, Snacks